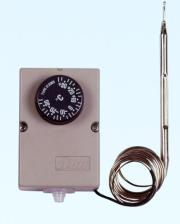

## TSWM & TSPM-35 (/EXT) Thermostat

**TSWM-35** 

TSWM-35/EXT

TSPM-35/EXT

ITE presents a series of thermostats panel or wall mounted, with or without capillary.

## Features:

- Fully encased adjustable thermostat.
- Easy to operate and to install.
- Can be used for heating or cooling applications.
- Particularly suitable for automatic adjustment of refrigeration equipment.
- Liquid filled sensing bulb: ambient or remote depending the reference.
- If applicable: capillary length: 1,7 m.
- Panel or wall mounting.