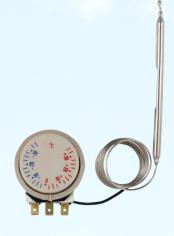

## TSWM & TSPM-35 (/EXT) Thermostat

**TSWM-35** 

TSWM-35/EXT

TSPM-35/EXT

ITE presents a series of thermostats panel or wall mounted, with or without capillary.

## Features:

- Fully encased adjustable thermostat.
- Easy to operate and to install.
- Can be used for heating or cooling applications.
- Particularly suitable for automatic adjustment of refrigeration equipment.
- Liquid filled sensing bulb: ambient or remote depending the reference.
- If applicable: capillary length: 1,7 m.
- Panel or wall mounting.