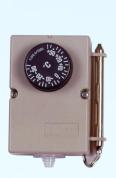

## TSWM & TSPM-35 (/EXT) Thermostat

**TSWM-35** 

TSWM-35/EXT

TSPM-35/EXT

ITE presents a series of thermostats panel or wall mounted, with or without capillary.

## Features:

- Fully encased adjustable thermostat.
- Easy to operate and to install.
- Can be used for heating or cooling applications.
- Particularly suitable for automatic adjustment of refrigeration equipment.
- Liquid filled sensing bulb: ambient or remote depending the reference.
- If applicable: capillary length: 1,7 m.
- Panel or wall mounting.